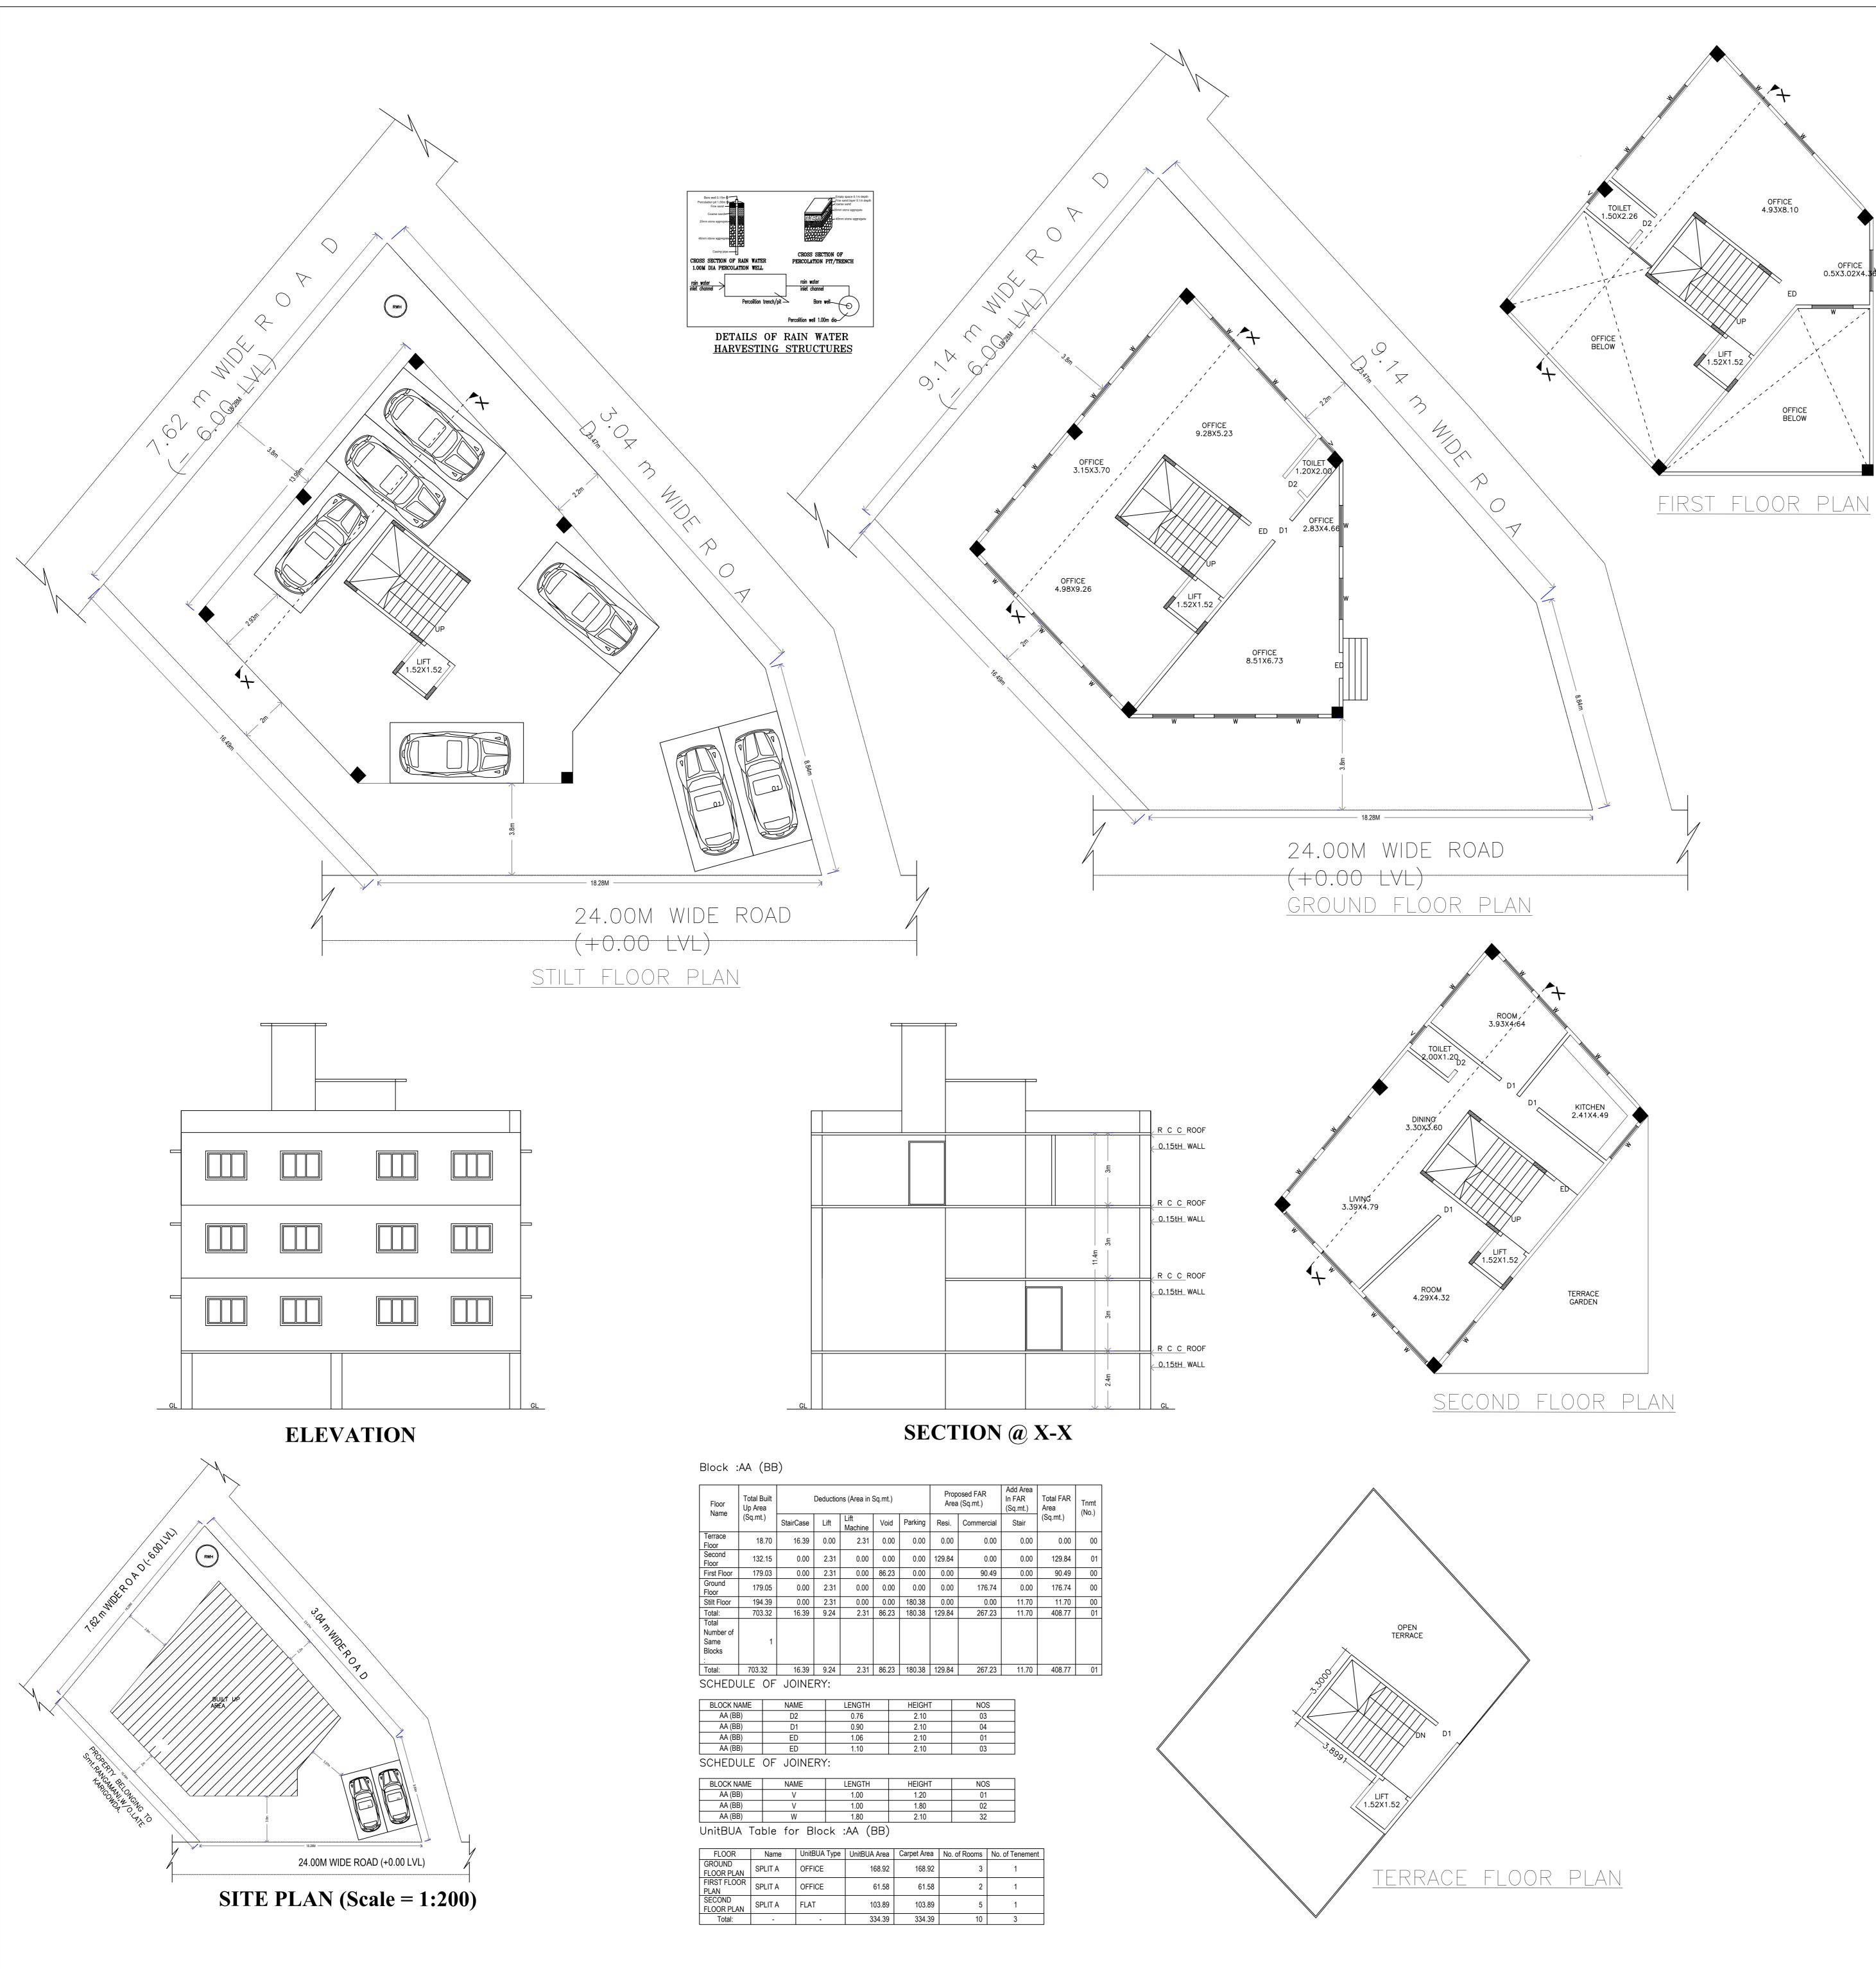

Validity of this approval is two years from the date of issue.

ASSISTANT DIRECTOR OF TOWN PLANNING (RR NA

BHRUHAT BENGALURU MAHANAGARA PALIKE

| E                                                                   |                                                                                            |                                                                                                                                                                 |                             | COI                              |                                                                                                                                                                                     |                                                                                                          |                                                          |                                                                                                         |                                                                                |                                                                  |                                |                  | SCALE :                       | 1:100       |  |  |
|---------------------------------------------------------------------|--------------------------------------------------------------------------------------------|-----------------------------------------------------------------------------------------------------------------------------------------------------------------|-----------------------------|----------------------------------|-------------------------------------------------------------------------------------------------------------------------------------------------------------------------------------|----------------------------------------------------------------------------------------------------------|----------------------------------------------------------|---------------------------------------------------------------------------------------------------------|--------------------------------------------------------------------------------|------------------------------------------------------------------|--------------------------------|------------------|-------------------------------|-------------|--|--|
| deviated to any                                                     |                                                                                            | V                                                                                                                                                               | ľ                           | PLC<br>ABI                       | COLOR INDEX<br>PLOT BOUNDARY<br>ABUTTING ROAD                                                                                                                                       |                                                                                                          |                                                          |                                                                                                         |                                                                                |                                                                  |                                |                  |                               |             |  |  |
| l power main<br>ervices & space                                     |                                                                                            |                                                                                                                                                                 |                             | EXI                              | PROPOSED WORK (COVERAGE AREA)<br>EXISTING (To be retained)<br>EXISTING (To be demolished)                                                                                           |                                                                                                          |                                                          |                                                                                                         |                                                                                |                                                                  |                                |                  |                               |             |  |  |
| any accident                                                        |                                                                                            | STATEMEN                                                                                                                                                        | . ,                         |                                  |                                                                                                                                                                                     |                                                                                                          | ON NO.: 1.0.<br>ON DATE: 0                               |                                                                                                         |                                                                                |                                                                  |                                |                  |                               |             |  |  |
| or on drains.<br>cessary to                                         | Authorit<br>Inward                                                                         | Authority: BBMP<br>Inward_No:<br>BBMP/Ad.Com./RJH/0644/19-20                                                                                                    |                             |                                  |                                                                                                                                                                                     |                                                                                                          | Plot Use: Commercial<br>Plot SubUse: Professional Office |                                                                                                         |                                                                                |                                                                  |                                |                  |                               | -           |  |  |
| etc. in                                                             | Application Type: General<br>Proposal Type: Building Permission<br>Nature of Sanction: New |                                                                                                                                                                 |                             |                                  |                                                                                                                                                                                     | Land Use Zone: Commercial (MutationCorridor)<br>Plot/Sub Plot No.: 582                                   |                                                          |                                                                                                         |                                                                                |                                                                  |                                |                  |                               | -           |  |  |
| mmencement<br>premises. The                                         | Locatio                                                                                    | n: Ring-III                                                                                                                                                     | : New<br>ified as per Z     |                                  | Khata No. (As per Khata Extract): 1139/1044/582         Locality / Street of the property: MALLATAHALLI VILLAGE,         YESHWANTHAPURA HOBLI                                       |                                                                                                          |                                                          |                                                                                                         |                                                                                |                                                                  |                                |                  | -                             |             |  |  |
| force, the                                                          | Zone: F<br>Ward: V                                                                         | Rajarajeshw<br>Nard-129                                                                                                                                         | arinagar                    | R. INA                           |                                                                                                                                                                                     |                                                                                                          |                                                          |                                                                                                         |                                                                                |                                                                  |                                |                  |                               | _           |  |  |
| , warned in<br>me.<br>o the duties and                              | AREA [                                                                                     | g District: 3<br>DETAILS:<br>OF PLOT                                                                                                                            |                             |                                  |                                                                                                                                                                                     | (A)                                                                                                      |                                                          |                                                                                                         |                                                                                |                                                                  |                                |                  | SQ.MT.<br>436.16              | -           |  |  |
| e) to (k).<br>ngineer.<br>and in the case<br>'E" shall be obtained. | NET A                                                                                      | AREA OF P<br>ERAGE CHE                                                                                                                                          | LOT                         |                                  |                                                                                                                                                                                     | (A-Deductions)                                                                                           |                                                          |                                                                                                         |                                                                                |                                                                  |                                |                  | 436.16                        |             |  |  |
| TE" from the                                                        |                                                                                            | Prop                                                                                                                                                            | osed Covera                 | age Area                         | a (44.57 %)                                                                                                                                                                         |                                                                                                          |                                                          |                                                                                                         |                                                                                |                                                                  |                                |                  | 239.89<br>194.39<br>194.39    |             |  |  |
| & maintained in<br>er at all times                                  | FAR                                                                                        | CHECK                                                                                                                                                           | nce coverag                 |                                  | gulation 2015(2.75)                                                                                                                                                                 |                                                                                                          |                                                          |                                                                                                         |                                                                                | 45.50<br>1199.44                                                 |                                |                  |                               |             |  |  |
| force, the<br>ervisor in the<br>onal if the same                    |                                                                                            | Allov                                                                                                                                                           | wable TDR A                 | AR)                              |                                                                                                                                                                                     |                                                                                                          |                                                          |                                                                                                         |                                                                                |                                                                  | 0.00 0.00 0.00                 |                  |                               |             |  |  |
| t shall not<br>previous                                             |                                                                                            | Allowable max. F.A.R Plot within 150 Mt radius of Metro station ( - )<br>Total Perm. FAR area ( 2.75 )<br>Residential FAR (31.76% )<br>Commercial FAR (65.37% ) |                             |                                  |                                                                                                                                                                                     |                                                                                                          |                                                          |                                                                                                         |                                                                                |                                                                  | 1199.44<br>129.84<br>267.23    |                  |                               |             |  |  |
| contravention<br>nd Policy Orders of                                |                                                                                            | Prop<br>Achi                                                                                                                                                    | oosed FAR A<br>ieved Net FA | rea R Area ( 0.94 )              |                                                                                                                                                                                     |                                                                                                          |                                                          |                                                                                                         |                                                                                |                                                                  | 408.78<br>408.78               |                  |                               |             |  |  |
| , the plan<br>NDUM                                                  | BUILT                                                                                      | Balance FAR Area (1.81) BUILT UP AREA CHECK Proposed BuiltUp Area                                                                                               |                             |                                  |                                                                                                                                                                                     |                                                                                                          |                                                          |                                                                                                         |                                                                                |                                                                  |                                |                  | 790.66 703.32                 |             |  |  |
|                                                                     | Achieved BuiltUp Area                                                                      |                                                                                                                                                                 |                             |                                  |                                                                                                                                                                                     |                                                                                                          |                                                          |                                                                                                         |                                                                                |                                                                  |                                | 703.32           |                               |             |  |  |
| e                                                                   |                                                                                            |                                                                                                                                                                 | 07/18/20 <sup>-</sup>       | 19 4:2                           | 8:34 PM                                                                                                                                                                             |                                                                                                          |                                                          |                                                                                                         |                                                                                |                                                                  |                                |                  |                               |             |  |  |
| lishment and<br>te. A copy of the<br>establishment                  | -                                                                                          | nt Details                                                                                                                                                      | Challan                     |                                  | Recei                                                                                                                                                                               |                                                                                                          | Amount (                                                 |                                                                                                         | yment Mo                                                                       |                                                                  | ansactior                      | I Por            | nent Date                     | Rome '      |  |  |
| or work place.<br>he list of                                        | 5r No.                                                                                     | Sr No. Ni                                                                                                                                                       |                             |                                  | Numb<br>3BMP/9370/                                                                                                                                                                  | er                                                                                                       | 6471                                                     |                                                                                                         | Online                                                                         | 87.                                                              | umber<br>2814585               | 1 07/<br>1 5:2   | 10/2019<br>7:04 PM            | Remark<br>- |  |  |
| 'Karnataka                                                          |                                                                                            |                                                                                                                                                                 | No.<br>1                    |                                  |                                                                                                                                                                                     | ,                                                                                                        | Head<br>Scrutiny Fee                                     |                                                                                                         |                                                                                | Am                                                               | ount (INF<br>6471              | R) R             | emark<br>-                    |             |  |  |
| o the children o                                                    |                                                                                            |                                                                                                                                                                 |                             |                                  |                                                                                                                                                                                     |                                                                                                          |                                                          |                                                                                                         |                                                                                |                                                                  |                                |                  |                               |             |  |  |
| r Department                                                        | Block                                                                                      | · ·                                                                                                                                                             |                             |                                  |                                                                                                                                                                                     |                                                                                                          |                                                          |                                                                                                         | Block                                                                          | < Land U                                                         | Se ]                           |                  |                               |             |  |  |
| vork is a must.<br>n question.                                      | Block Na<br>AA (B                                                                          | B)                                                                                                                                                              | Block Us<br>Commerc         | ial                              | Block Su<br>Profession                                                                                                                                                              |                                                                                                          | Block St<br>Bldg upto 1                                  |                                                                                                         | Cate                                                                           |                                                                  |                                |                  |                               |             |  |  |
| false or<br>e initiated.                                            | Require<br>Block                                                                           |                                                                                                                                                                 |                             |                                  | 7a)<br>Area                                                                                                                                                                         |                                                                                                          | Jnits                                                    | 1                                                                                                       | C                                                                              | ar                                                               |                                |                  |                               |             |  |  |
| oval by<br>vide                                                     | Name                                                                                       | Type<br>Commercia                                                                                                                                               | Al Profess                  |                                  | (Sq.mt.)<br>> 0                                                                                                                                                                     | Reqd.<br>50                                                                                              | Prop. 267.23                                             | Reqd./l                                                                                                 |                                                                                | eqd.<br>5                                                        | Prop.                          | -                |                               |             |  |  |
| ct to<br>al.                                                        | AA (BB)                                                                                    | Residentia<br>Total                                                                                                                                             | al Plotted F<br>develop     |                                  | 50 - 225<br>-                                                                                                                                                                       | 1                                                                                                        | -                                                        | 1                                                                                                       |                                                                                | 1                                                                | - 7                            | _                |                               |             |  |  |
|                                                                     | Parking                                                                                    |                                                                                                                                                                 |                             |                                  | •                                                                                                                                                                                   |                                                                                                          |                                                          | 1                                                                                                       |                                                                                |                                                                  |                                |                  |                               |             |  |  |
|                                                                     | Vehicle Car                                                                                | Гуре —                                                                                                                                                          | No.<br>6                    | Red                              | qd.<br>Area (So<br>82.5                                                                                                                                                             | -                                                                                                        | No.<br>7                                                 | Achie                                                                                                   | Area (                                                                         | Sq.mt.)                                                          |                                |                  |                               |             |  |  |
| AGAR_)                                                              | Total Car<br>TwoWheele                                                                     |                                                                                                                                                                 | 82.5<br>27.5                | i0                               | 7<br>0                                                                                                                                                                              |                                                                                                          | 96<br>0.                                                 | .25<br>.00                                                                                              |                                                                                |                                                                  |                                |                  |                               |             |  |  |
|                                                                     | Other Parking111.63Total110.00207.88FAR &Tenement Details                                  |                                                                                                                                                                 |                             |                                  |                                                                                                                                                                                     |                                                                                                          |                                                          |                                                                                                         |                                                                                |                                                                  |                                |                  |                               |             |  |  |
|                                                                     |                                                                                            | No. of                                                                                                                                                          | Total<br>Built Up           |                                  |                                                                                                                                                                                     | ons (Area in Sq.mt.)                                                                                     |                                                          |                                                                                                         | Proposed<br>Area (Sq.                                                          |                                                                  |                                |                  | Total FAR                     | Tnmt        |  |  |
|                                                                     | Block                                                                                      | Same Bldg                                                                                                                                                       | Area<br>(Sq.mt.)            | StairC                           |                                                                                                                                                                                     | Lift<br>Machir                                                                                           | ie                                                       | Parking                                                                                                 | Resi.                                                                          | Comme                                                            | ercial                         | Sq.mt.)<br>Stair | Area<br>(Sq.mt.)              | (No.)       |  |  |
|                                                                     | AA (BB)<br>Grand<br>Total:                                                                 | 1                                                                                                                                                               |                             |                                  | 3.39         9.24           3.39         9.24           3.39         9.24                                                                                                           |                                                                                                          |                                                          | 180.38<br>180.38                                                                                        | 129.84<br>129.84                                                               |                                                                  | 67.23<br>67.23                 | 11.70<br>11.70   | 408.77<br>408.77              | 01<br>1.00  |  |  |
|                                                                     |                                                                                            |                                                                                                                                                                 |                             |                                  |                                                                                                                                                                                     |                                                                                                          |                                                          |                                                                                                         |                                                                                |                                                                  |                                |                  |                               |             |  |  |
|                                                                     |                                                                                            |                                                                                                                                                                 |                             | S C N S 3 N L A / M S I F PT B V | SIGNAT<br>WNER<br>IUMBE<br>iri.C.P.UI<br>719<br>IO-210,4<br>YOUT,N<br>VOUT,N<br>KCHIT<br>SUPEI<br>ALLU M<br>SB COM<br>MAIN RC<br>BCC/BL-<br>ROJECT<br>HE PLAN<br>UILDING<br>ILLAGE, | URE<br>'S AI<br>R &<br>MESHA<br>th MAII<br>AGARE<br>ECT/<br>RVISC<br>ADHUS<br>PLEX,<br>DAD, M<br>3.6/E-4 | HE PROF<br>Te NO- 58<br>Vantha                           | S WI<br>ACT<br>AR NO<br>ROSS,N<br>NGAL<br>EER<br>SIGN<br>REDD<br>O IYER<br>E.<br>-15<br>POSED<br>32,KAT | TH IE<br>NUME<br>D-5363<br>NGEF<br>ORE-56<br>ATUF<br>Y #2, L<br>SCHOO<br>SCHOO | BER<br>9538<br>60072<br>RE<br>EVEL<br>DL, HN<br>//ERCI<br>-1139/ | 2,<br>//T<br>AL & F<br>/1044/: | 582, M           | ENTIAL<br>ALLATAH<br>RTH TALU |             |  |  |
|                                                                     |                                                                                            |                                                                                                                                                                 |                             | V                                |                                                                                                                                                                                     | YESHV                                                                                                    | VANTHA                                                   |                                                                                                         |                                                                                |                                                                  |                                |                  |                               |             |  |  |